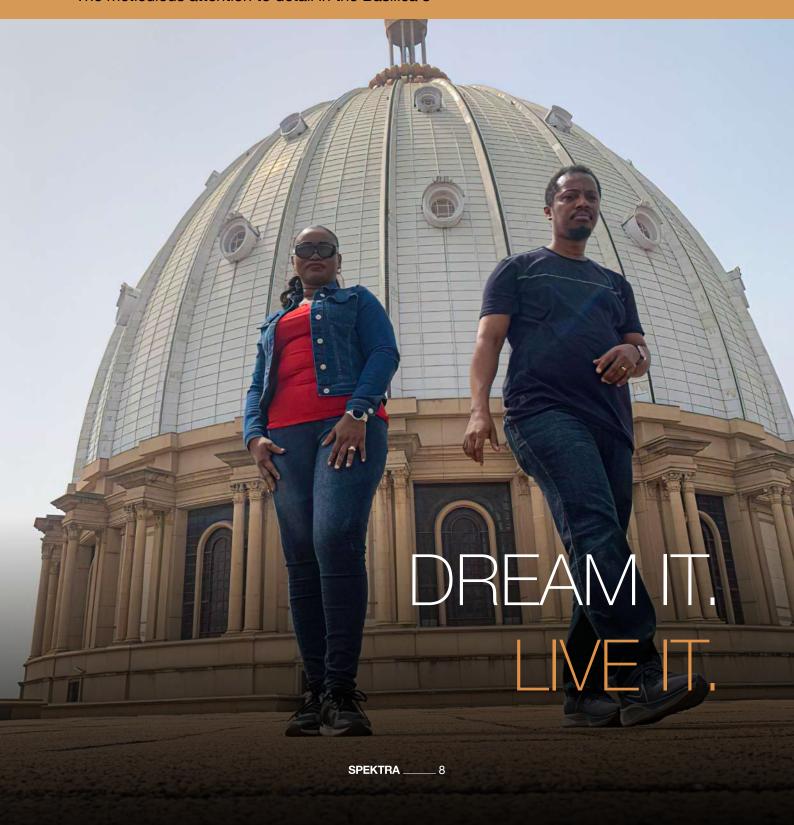

As they entered the vast expanse of the Basilica's magnificent interior, William and Karen found themselves in a masterpiece of architectural elegance. The meticulous design of

the Basilica, with its towering marble columns and resplendent stained glass, left them in awe.

For William and Karen, the Basilica serves as a compelling reminder that design has the power to create not just structures but also experiences. Just as the Basilica evokes a sense of reverence and wonder, Spektra Global's mission is to craft spaces that leave a lasting impact on those who inhabit them.