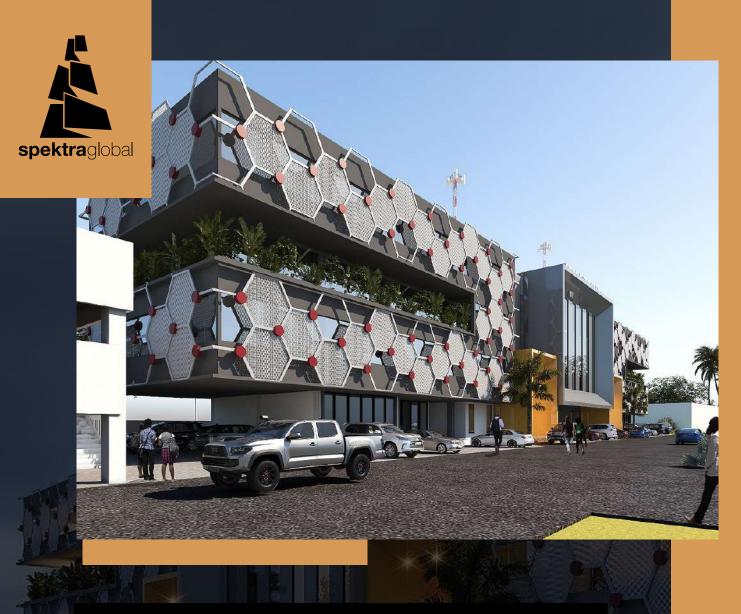

### **GHANA ICT HUB**

The Ghana ICT hub is a 'state-of-the-art' physical infrastructure creatively designed to provide 4,000 square metres of 'life-giving' space. The hub will be fitted with ancillary facilities, which will include laboratories for technology training / research, co-working spaces for start-ups, a Tier-3 data centre, conference facilities and yes, restaurants.

The GH-ICT Hub is scheduled for completion in approximately 18 months from its date of commencement (last quarter of 2024). When completed, the new Hub intends to train over 200,000 youth in ICT and digital skills, and also generate more than 100,000 jobs within the first three years.

This ICT Hub will be an ultra-modern office facility, providing cozy office spaces and meeting venues for more than one hundred (100) Tech companies which will incubate new ideas and innovations, driving the start-up buzz in the hub after its completion.