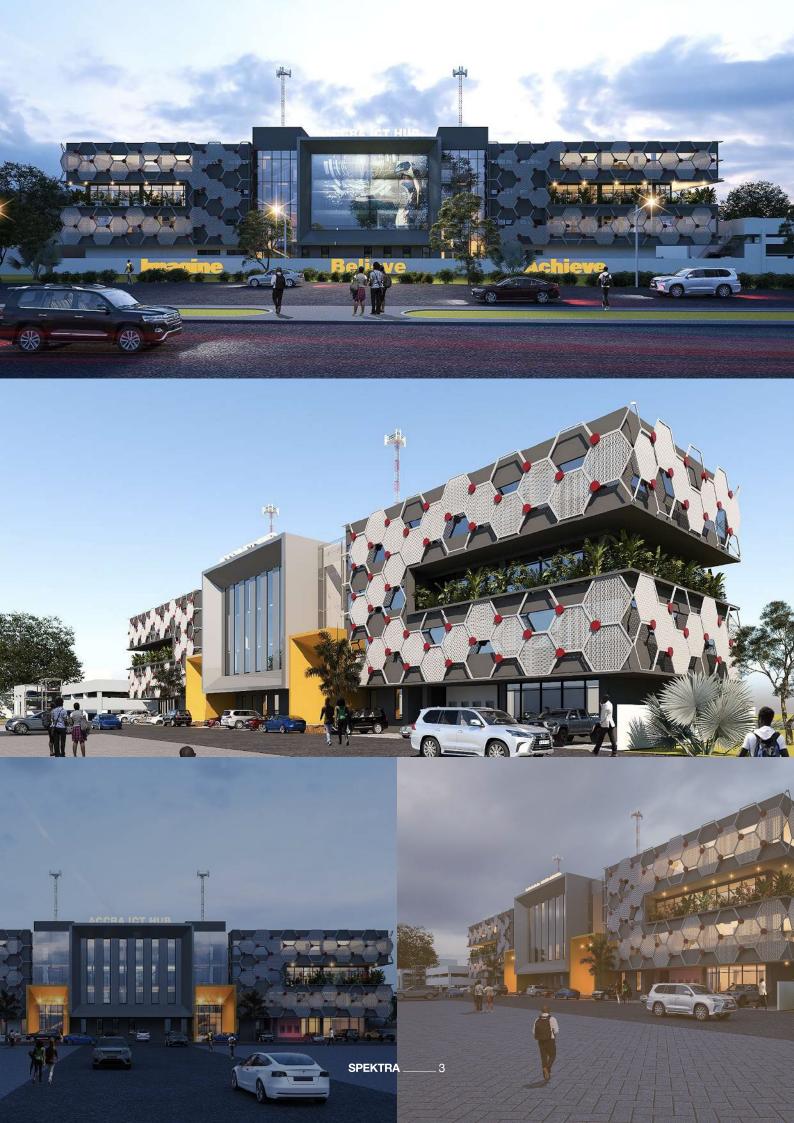

### **GHANA ICT HUB**

The Ghana ICT hub is a 'state-of-the-art' physical infrastructure creatively designed to provide 4,000 square metres of 'life-giving' space. The hub will be fitted with ancillary facilities, which will include laboratories for technology training / research, co-working spaces for start-ups, a Tier-3 data centre, conference facilities and yes, restaurants.

The GH-ICT Hub is scheduled for completion in approximately 18 months from its date of commencement (last quarter of 2024). When completed, the new Hub intends to train over 200,000 youth in ICT and digital skills, and also generate more than 100,000 jobs within the first three years.

This ICT Hub will be an ultra-modern office facility, providing cozy office spaces and meeting venues for more than one hundred (100) Tech companies which will incubate new ideas and innovations, driving the start-up buzz in the hub after its completion.